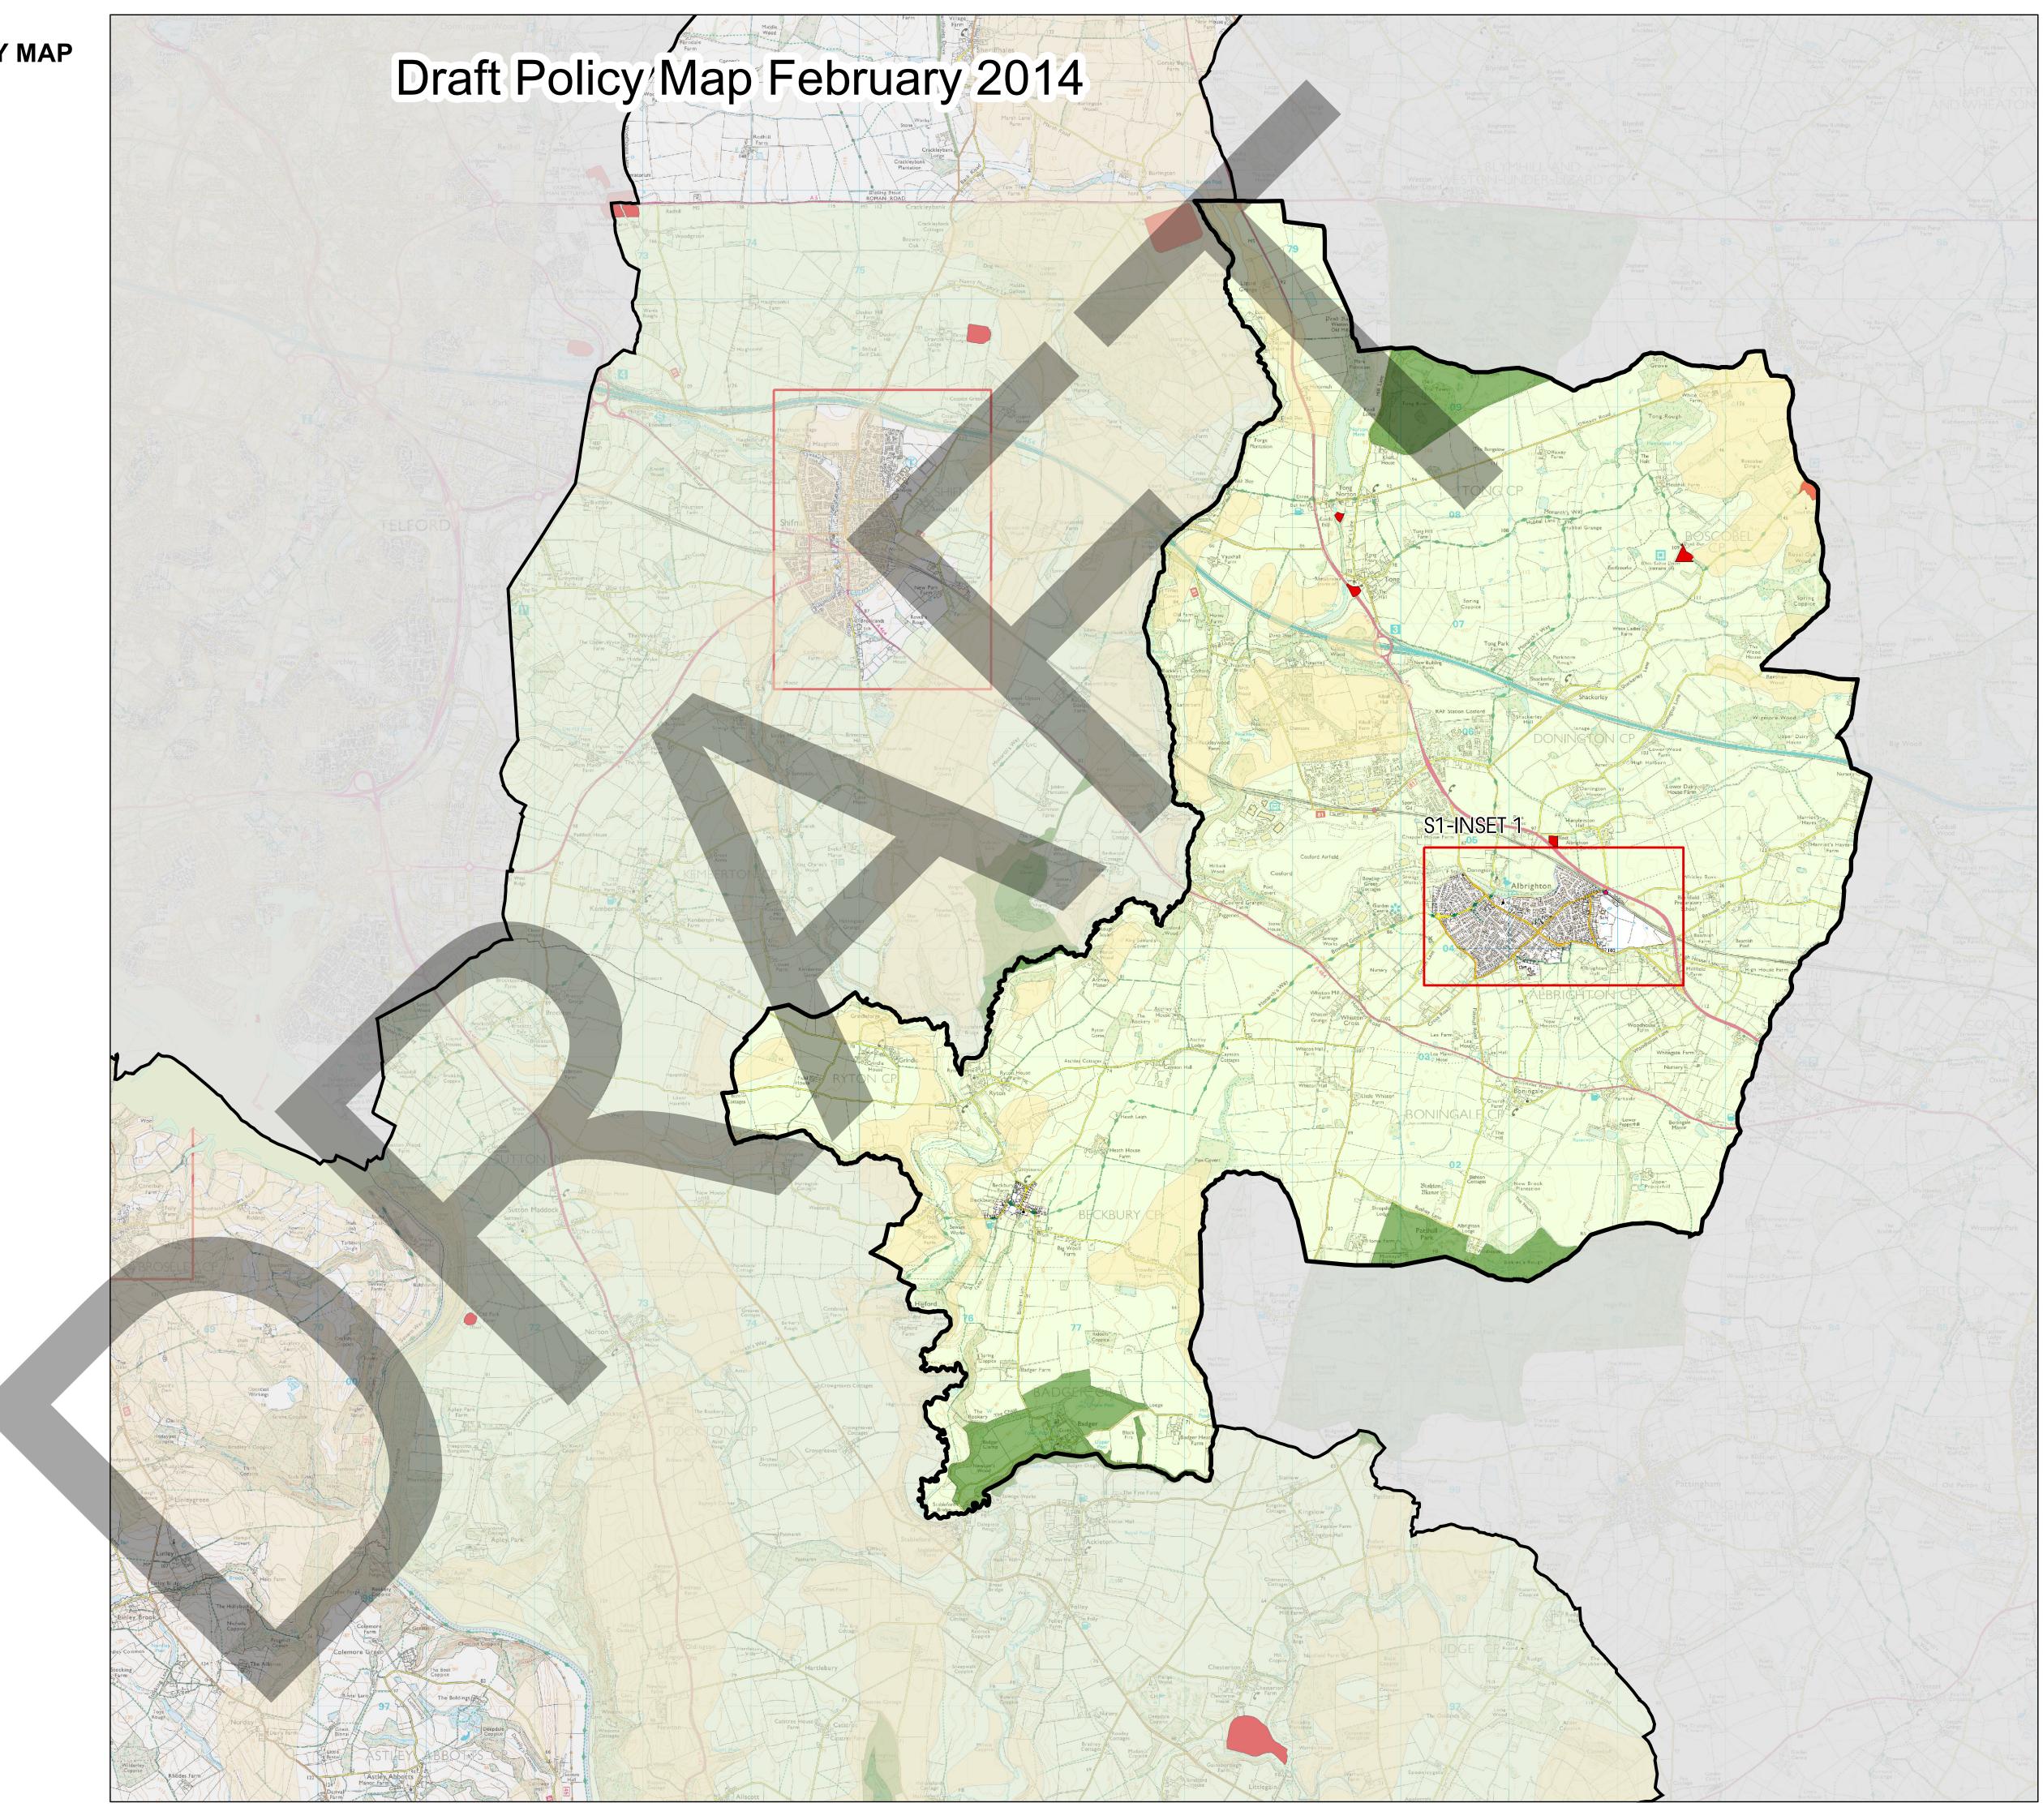

## draft SHROPSHIRE COUNCIL POLICY MAP S1:Albrighton Area

| Кеу                                                                     |  |
|-------------------------------------------------------------------------|--|
| Mineral Safeguarding Area                                               |  |
| AONB                                                                    |  |
| Scheduled Ancient Monument                                              |  |
| ★ Community Clusters                                                    |  |
| <ul> <li>Community Hub</li> </ul>                                       |  |
| World Heritage Sites Buffer                                             |  |
| Inset                                                                   |  |
| RAMSAR                                                                  |  |
| SAC                                                                     |  |
| SSSi                                                                    |  |
| Registered Parks                                                        |  |
| Greenbelt Adopted July 2006                                             |  |
| © Crown copyright and database rights 2013<br>Ordnance Survey 100049049 |  |
| Shropshire<br>Council                                                   |  |

## DRAFT SHROPSHIRE COUNCIL POLICY MAP **DRAFT Albrighton Area** S1-INSET 1