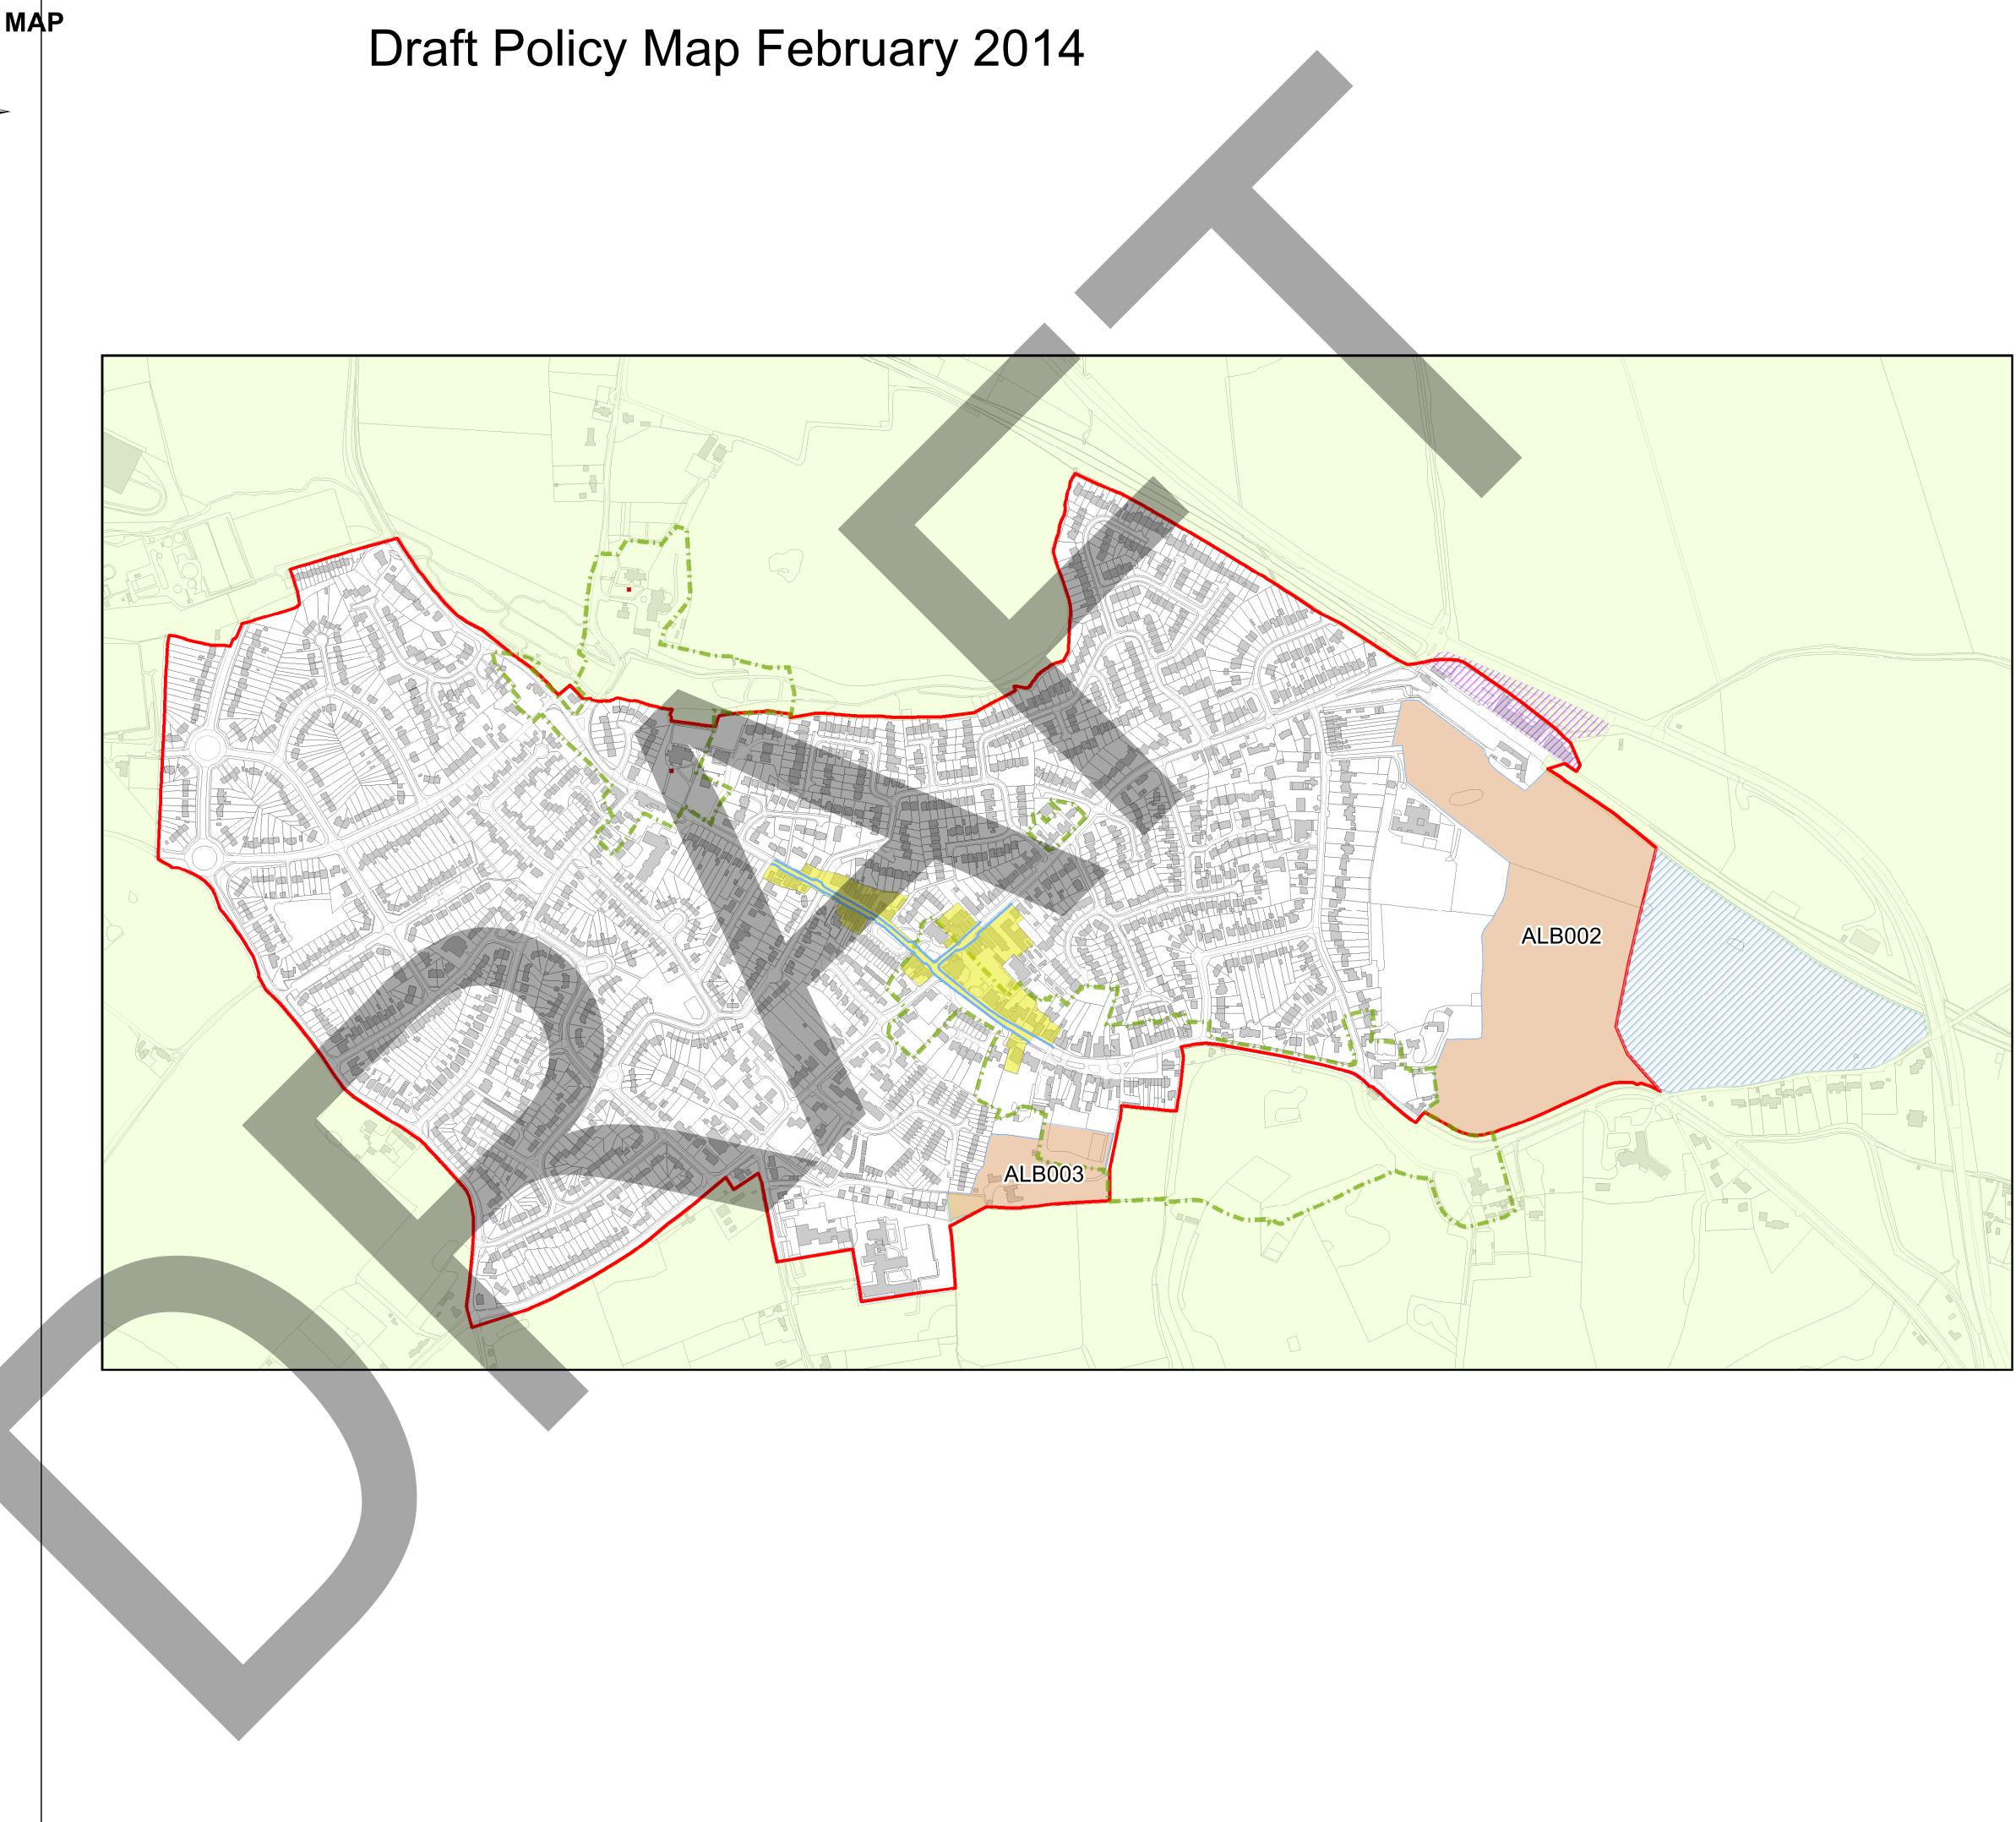

|  |
| World Heritage Sites Buffer                                             |  |
| Inset                                                                   |  |
| RAMSAR                                                                  |  |
| SAC                                                                     |  |
| SSSi                                                                    |  |
| Registered Parks                                                        |  |
| Greenbelt Adopted July 2006                                             |  |
| © Crown copyright and database rights 2013<br>Ordnance Survey 100049049 |  |
| Shropshire<br>Council                                                   |  |



## DRAFT SHROPSHIRE COUNCIL POLICY MAP **DRAFT Albrighton Area** S1-INSET 1